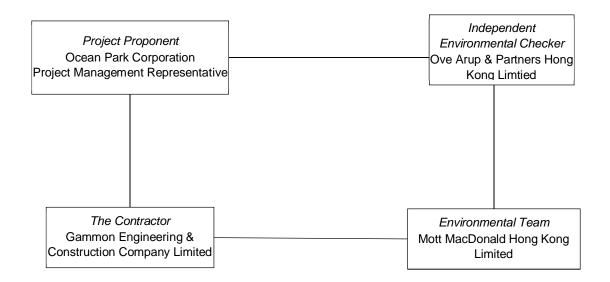

## **B.** Project Organisation

## **Table A: Contact information**

| Company /<br>Department                                 | Position                                | Name            | Telephone /<br>Mobile | Fax No.   |
|---------------------------------------------------------|-----------------------------------------|-----------------|-----------------------|-----------|
| Ocean Park Corporation                                  | Project Management<br>Representative    | Mr Augustine Li | 2870 6130             | 2814 0179 |
| Ove Arup & Partners Hong<br>Kong Ltd.                   | Independent<br>Environmental<br>Checker | Mr Gerald Kam   | 2268 3915             | 2268 3950 |
| Mott MacDonald Hong<br>Kong Ltd.                        | Environmental Team<br>Leader            | Mr Gary Chow    | 2828 5874             | 2827 1823 |
| Mott MacDonald Hong<br>Kong Ltd.                        | Qualified Ecologist                     | Mr Roy Hung     | 2828 5965             | 2827 1823 |
| Gammon Engineering &<br>Construction Company<br>Limited | Construction Manager                    | Mr Paul Leaver  | 3690 9229             | 2148 2890 |
| Gammon Engineering &<br>Construction Company<br>Limited | Environmental Officer                   | Ms Sammie Chan  | 2269 1507             | 2148 2890 |